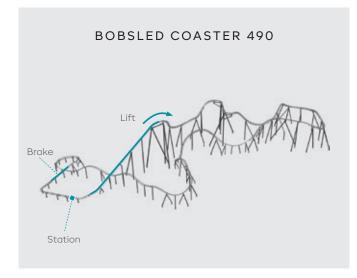

| <b>19.7 m</b><br>65 ft     | <b>54 km/h</b><br>34 mph | <b>490 m</b><br>1607 ft |
|----------------------------|--------------------------|-------------------------|
| Height                     | Speed                    | Track Length            |
| Width                      |                          | 154 m / 505 ft          |
| Depth                      |                          | 67 m / 220 ft           |
| Track Width                |                          | 800 mm                  |
| Vertical Acceleration max. |                          | 3.0 g                   |
| Vehicles (4 persons)       |                          | 5                       |
| Capacity                   |                          | 600 pph                 |
| Connected Load             |                          | 35 kW                   |