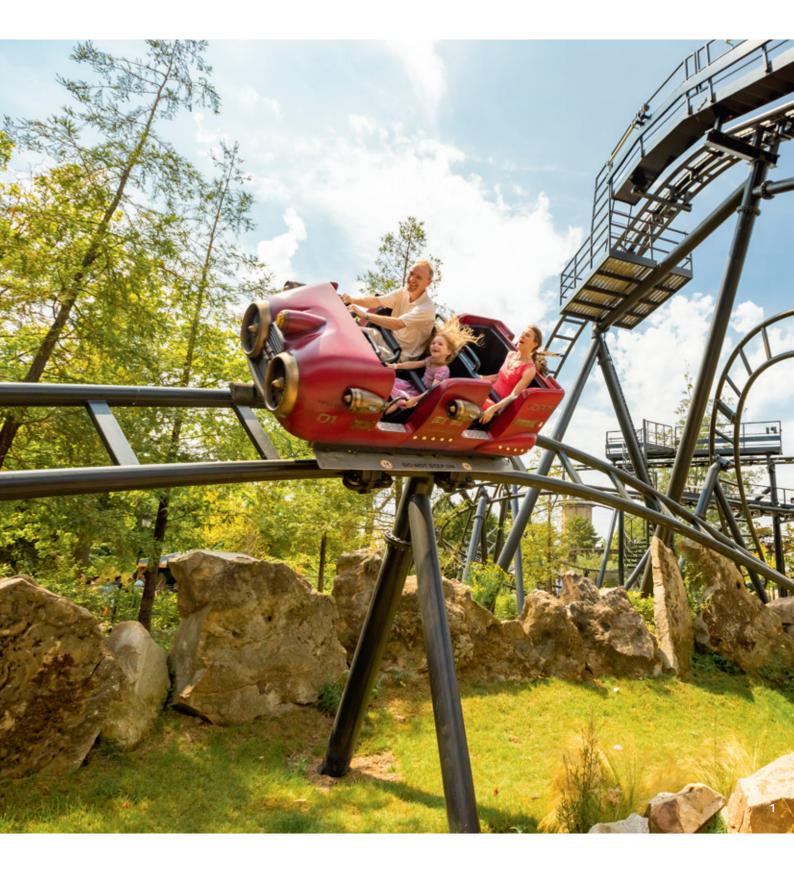

#### VEHICLES

The compact vehicles offer space for four people and are equipped with fully padded seat shells including horn. All passengers are held safely thanks to the individual and adjustable lap bars, which can optionally be supplied with an electronic restraint monitoring system.

The open vehicle design not only ensures the classic wild mouse feeling in the tight hairpin turns, it also offers best view for all passengers of the twisted track ahead.

In contrast to the classic mouse, the track can be banked, which allows for the most diverse ride elements and guarantees varied fun through the entire layout.

In addition, a special reverse vehicle offers the extra fun of experiencing the ride from a backwards perspective.

speed with a forward or reverse launch. As a result, fun is guaranteed from second one.