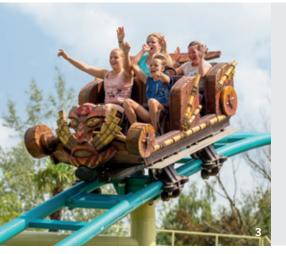

The open vehicle design not only ensures the classic wild mouse feeling in the tight hairpin turns, it also offers best view for all passengers of the twisted track ahead.

In contrast to the classic mouse, the track can be banked, which allows for the most diverse ride elements and guarantees varied fun through the entire layout.

In addition, a special reverse vehicle offers the extra fun of experiencing the ride from a backwards perspective.

speed with a forward or reverse launch. As a result, fun is guaranteed from second one.