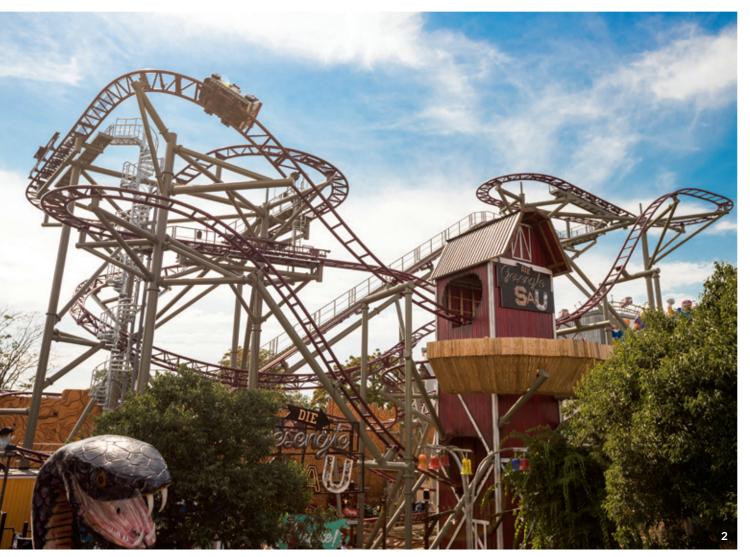

Thanks to the agile vehicles, suprising layouts can be realized even on the smallest of footprints. Already existing areas or halls can be easily upgraded with a Bobsled Coaster as an additional attraction.

#### THEMING OPTIONS

Whether as an impressive stand-alone attraction or as part of an extensively designed themed world: The individual theming options of the Bobsled Coaster create the highest recognition value and perfectly convey the design of a themed area.

In addition to the customizable appearance, the vehicles can be equipped

with on-board sound and lights, providing a high-tech immersive experience.

Thanks to its ability to pass through tightest turns, the Bobsled Coaster is particularly suitable for the design of exciting layouts on small footprints, as well as for the integration of themed darkride sections.