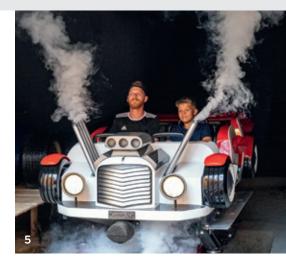

#### VEHICLES

The compact vehicles offer space for four people and are equipped with fully padded seat shells including horn. All passengers are held safely thanks to the individual and adjustable lap bars, which can optionally be supplied with an electronic restraint monitoring system.

The open vehicle design not only ensures the classic wild mouse feeling in the tight hairpin turns, it also offers best view for all passengers of the twisted track ahead.

In contrast to the classic mouse, the track can be banked, which allows for the most diverse ride elements and guarantees varied fun through the entire layout.

In addition, a special reverse vehicle offers the extra fun of experiencing the ride from a backwards perspective.

speed with a forward or reverse launch. As a result, fun is guaranteed from second one.