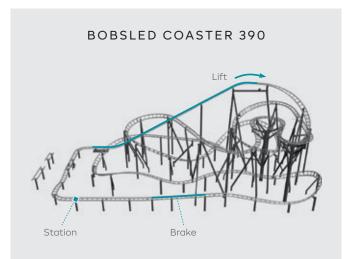

| <b>14.7 m</b><br>48 ft     | <b>46 km/h</b><br>29 mph | <b>390 m</b><br>1279 ft |
|----------------------------|--------------------------|-------------------------|
| Height                     | Speed                    | Track Length            |
| Width                      |                          | 56 m / 184 ft           |
| Depth                      |                          | 26 m / 85 ft            |
| Track Width                |                          | 800 mm                  |
| Vertical Acceleration max. |                          | 2.9 g                   |
| Vehicles (4 persons)       |                          | 5                       |
| Capacity                   |                          | 600 pph                 |
| Connected Load             |                          | 35 kW                   |