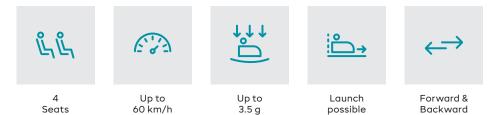

#### VEHICLES

The compact vehicles offer space for four people and are equipped with fully padded seat shells including horn. All passengers are held safely thanks to the individual and adjustable lap bars, which can optionally be supplied with an electronic restraint monitoring system.

| <b>14.7 m</b><br>48 ft     | <b>46 km/h</b><br>29 mph | <b>390 m</b><br>1279 ft |
|----------------------------|--------------------------|-------------------------|
| Height                     | Speed                    | Track Length            |
| Width                      |                          | 56 m / 184 ft           |
| Depth                      |                          | 26 m / 85 ft            |
| Track Width                |                          | 800 mm                  |
| Vertical Acceleration max. |                          | 2.9 g                   |
| Vehicles (4 persons)       |                          | 5                       |
| Capacity                   |                          | 600 pph                 |
| Connected Load             |                          | 35 kW                   |

| <b>19.7 m</b><br>65 ft     | <b>54 km/h</b><br>34 mph | <b>490 m</b><br>1607 ft |
|----------------------------|--------------------------|-------------------------|
| Height                     | Speed                    | Track Length            |
| Width                      |                          | 154 m / 505 ft          |
| Depth                      |                          | 67 m / 220 ft           |
| Track Width                |                          | 800 mm                  |
| Vertical Acceleration max. |                          | 3.0 g                   |
| Vehicles (4 persons)       |                          | 5                       |
| Capacity                   |                          | 600 pph                 |
| Connected Load             |                          | 35 kW                   |

All figures are approximate. Design and specifications are subject to change.

| <b>25 m</b><br>82 ft       | <b>60 km/h</b><br>38 mph | <b>610 m</b><br>2001 ft |
|----------------------------|--------------------------|-------------------------|
| Height                     | Speed                    | Track Length            |
| Width                      |                          | 56 m / 184 ft           |
| Depth                      |                          | 28 m / 92 ft            |
| Track Width                |                          | 800 mm                  |
| Vertical Acceleration max. |                          | 3.4 g                   |
| Vehicles (4 persons)       |                          | 8                       |
| Capacity                   |                          | 720 pph                 |
| Connected Load             |                          | 80 kW                   |