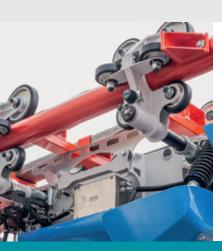

## TECHNICAL DETAILS

To ensure safe operation and efficient maintenance, the Family Suspended Coaster comes with many features that allow an easy handling of the attraction, such as:

- State-of-the-art safety PLC
- Operator panel incl. color touch screen
- Easily adjustable running, side and upstop wheels for wear compensation
- Adjustable spring-damper modules
- Wear-free magnetic brakes
- Chain lift or vertical elevator
  Silent anti-rollback dog
- with automatic function monitoring at each round