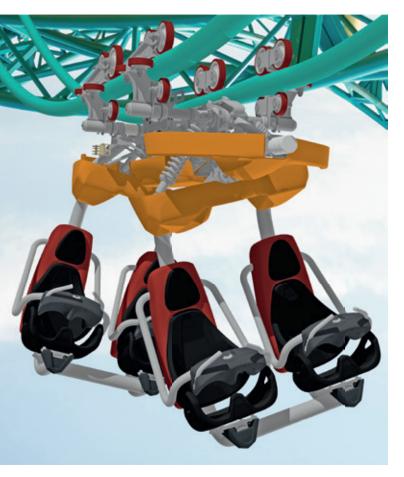

## Flying Fun for the Whole Family

The Family Suspended Coaster offers a very unique ride experience for the whole family, because not only the legs of the passengers dangle freely under the seats of the vehicles, but also the seat carriers themselves are suspended from the chassis and swing in two directions, creating a flying experience with minimal lateral acceleration.

## VEHICLES

The vehicles of the Family Suspended Coaster offer a truly exceptional experience. During the ride, the four seats can swing together forwards and backwards, and each row of seats can swing separately to the left and right. This special feature brings a very unique dynamic to the ride, while accelerations to the front and side remain minimal. The single bucket seats incl. horn offer maximum comfort and freedom for all passengers. Both small and large guests are held comfortably and securely by the infinitely adjustable lap bars with redundant locking.