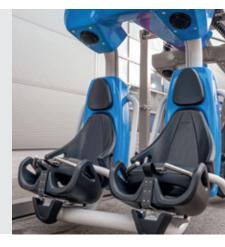

## VEHICLES

The vehicles of the Family Suspended Coaster offer a truly exceptional experience. During the ride, the four seats can swing together forwards and backwards, and each row of seats can swing separately to the left and right. This special feature brings a very unique dynamic to the ride, while accelerations to the front and side remain minimal. The single bucket seats incl. horn offer maximum comfort and freedom for all passengers. Both small and large guests are held comfortably and securely by the infinitely adjustable lap bars with redundant locking.