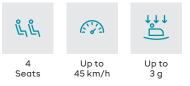

## **Family Suspended Coaster**



᠕ᡘ



Intensity

## Flying Fun for the Whole Family

The Family Suspended Coaster offers a very unique ride experience for the whole family, because not only the legs of the passengers dangle freely under the seats of the vehicles, but also the seat carriers themselves are suspended from the chassis and swing in two directions, creating a flying experience with minimal lateral acceleration.

Thanks to the unique individual vehicles, extremely compact layouts with a real roller coaster feeling are possible - even on small footprints and in indoor locations.



## VEHICLES

The vehicles of the Family Suspended Coaster offer a truly exceptional experience. During the ride, the four seats can swing together forwards and backwards, and each row of seats can swing separately to the left and right. This special feature brings a very unique dynamic to the ride, while accelerations to the front and side remain minimal. The single bucket seats incl. horn offer maximum comfort and freedom for all passengers. Both small and large guests are held comfortably and securely by the infinitely adjustable lap bars with redundant locking.

In addition to the customizable appearance, the vehicles can be equipped with onboard sound as well as lights, providing not only a familythrill, but also a high-tech immersive experience.





## TECHNICAL DETAILS

To ensure