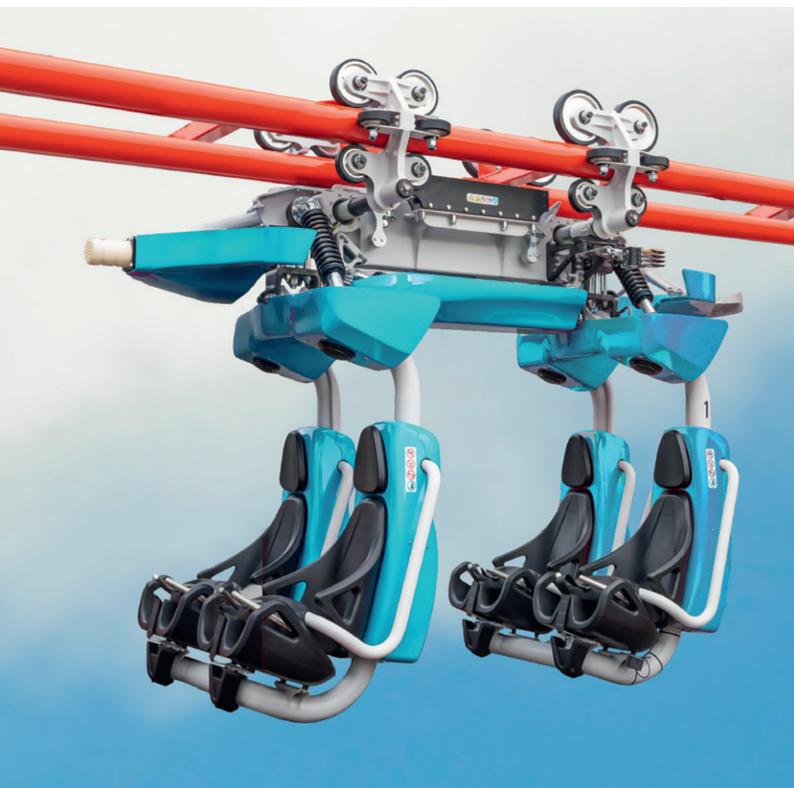

## VEHICLES

The vehicles of the Family Suspended Coaster offer a truly exceptional experience. During the ride, the four seats can swing together forwards and backwards, and each row of seats can swing separately to the left and right. This special feature brings a very unique dynamic to the ride, while accelerations to the front and side remain minimal. The single bucket seats incl. horn offer maximum comfort and freedom for all passengers. Both small and large guests are held comfortably and securely by the infinitely adjustable lap bars with redundant locking.

## TECHNICAL DETAILS

To ensure safe operation and efficient maintenance, the Family Suspended Coaster comes with many features that allow an easy handling of the attraction, such as:

- State-of-the-art safety PLC
- Operator panel incl. color touch screen
- Easily adjustable running, side and upstop wheels for wear compensation
- Adjustable spring-damper modules
- Wear-free magnetic brakes
- Chain lift or vertical elevator
  Silent anti-rollback dog
- with automatic function monitoring at each round