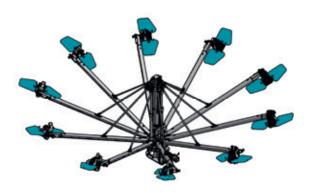

## TECHNICAL DETAILS

To ensure safe operation and efficient maintenance, the Sky Racer comes with many features that allow an easy handling of the attraction, such as:

- Individual shoulder restraints with redundant locking system
- Automatic restraint closure
- Energy-efficient drive system
- State-of-the-art safety PLC
- Control panel incl. color touch screen
- Optional rollover counter

## TECHNICAL DATA

| Diameter                        | 18.9 m / 62 ft |
|---------------------------------|----------------|
| Height                          | 5.8 m / 19 ft  |
| Flight Height (gondolas lifted) | 3.6 m / 12 ft  |
| Flight Circle                   | 15 m / 49 ft   |
| Main Rotation                   | 9.5 rpm        |
| Connected Load                  | 55 kW          |
| Passengers                      | 10             |
|                                 |                |