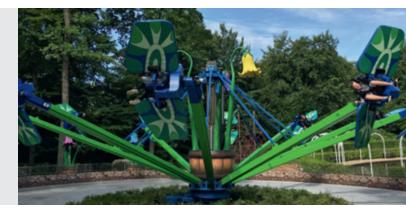

**Sky Racer** 

The Sky Racer is an interactive round ride that offers entertaining flying fun for the whole family. As soon as the passengers have reached their flight altitude of approx. 3.5 meters and the airstream is blowing around their noses, they can control the rotation of the gondola with sklillful movements of the steering wings.

Passengers can now decide for themselves whether they want to enjoy a relaxed sightseeing ride or perform an inverting aerobatic flight with their 1-person aircraft. With the optional rollover counter, the number of rotations achieved can be displayed after the ride, making each flight an exciting experience for families and friends.