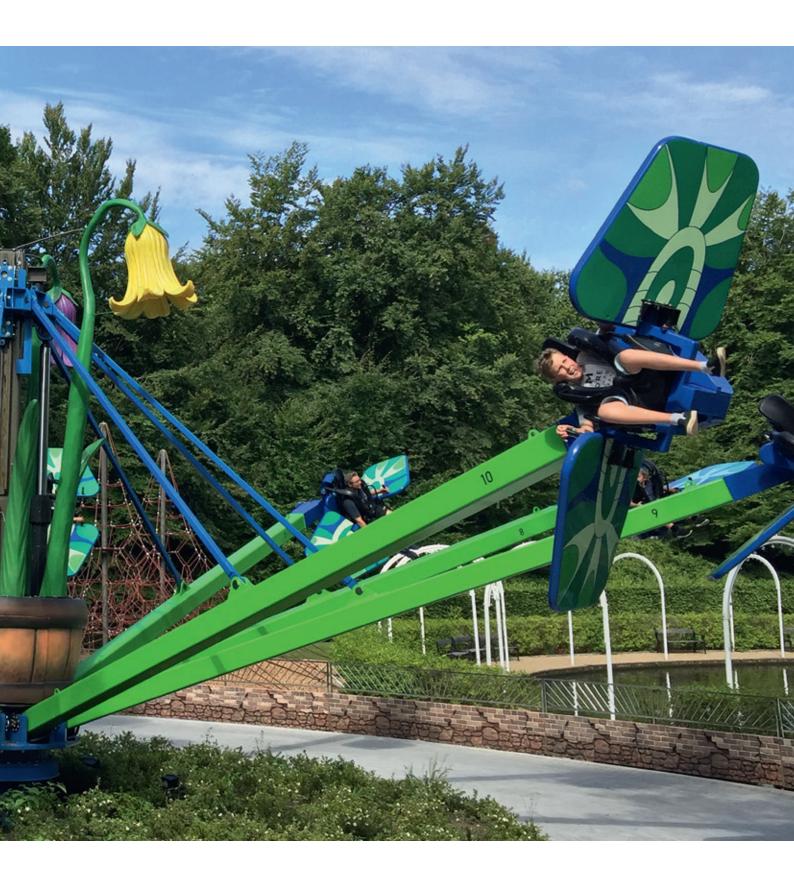

**Sky Racer** 

The Sky Racer is an interactive round ride that offers entertaining flying fun for the whole family. As soon as the passengers have reached their flight altitude of approx. 3.5 meters and the airstream is blowing around their noses, they can control the rotation of the gondola with sklillful movements of the steering wings.

Passengers can now decide for themselves whether they want to enjoy a relaxed sightseeing ride or perform an inverting aerobatic flight with their 1-person aircraft. With the optional rollover counter, the number of rotations achieved can be displayed after the ride, making each flight an exciting experience for families and friends.